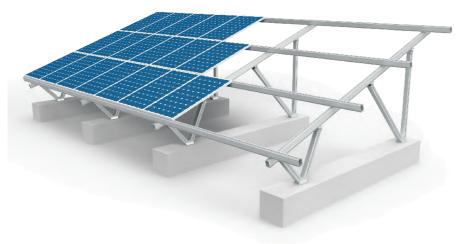

## A1V & A2V Aluminum Ground Mount

#### Technical Data

- Installation site: Open field ground mount
- Foundation: Ground screw foundation & Concrete foundation
- Mount tilt angle: 0-45 Degree
- Wind velocity: Up to 60m/s
- Snow load: Up to 1.4KN/M2
- Main component: AL6005-T5
- Accessories: SUS 304 screws
- Duration: More than 30 years