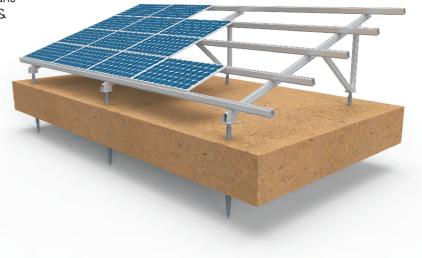

## A1V & A2V Aluminum Ground Mount

#### Technical Data

- Installation site: Open field ground mount
- Foundation: Ground screw foundation & Concrete foundation
- Mount tilt angle: 0-45 Degree
- Wind velocity: Up to 60m/s
- Snow load: Up to 1.4KN/M2
- Main component: AL6005-T5
- Accessories: SUS 304 screws
- Duration: More than 30 years